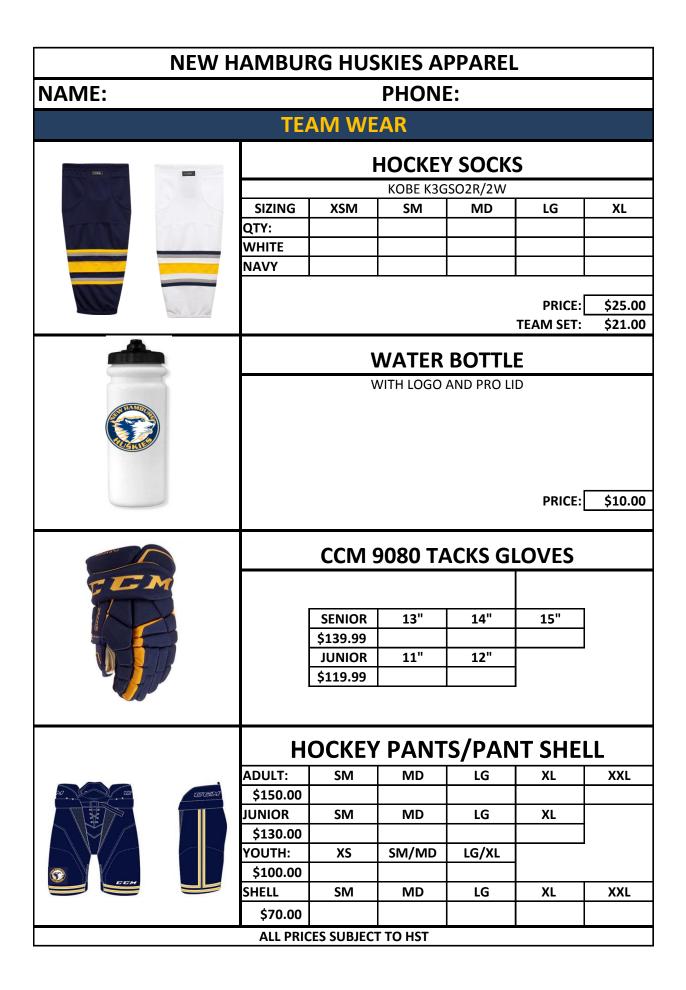

|                    |         |
| EAT.<br>SLEEP.<br>HOCKEY. © | PILLOW CASE                                                          |                     |                |                |                    |         |
|                             |                                                                      |                     | SUBLI          | MATED          | PRICE:             | \$25.00 |
|                             |                                                                      |                     | <b>TO</b>      |                |                    | -       |
|                             | ALL PRIC                                                             | CES SUBJECT         | TO HST         |                |                    |         |



| NEW HAMBURG HUSKIES APPAREL |                |  |          |    |       |         |  |
|-----------------------------|----------------|--|----------|----|-------|---------|--|
| NAME:                       | PHONE:         |  |          |    |       |         |  |
| TEAM WEAR                   |                |  |          |    |       |         |  |
|                             | TEAM SOCKS     |  |          |    |       |         |  |
|                             | SIZING<br>QTY: |  | SM       | MD | LG    |         |  |
|                             |                |  |          |    | PRICE | \$25.00 |  |
|                             |                |  |          |    |       |         |  |
|                             |                |  |          |    |       |         |